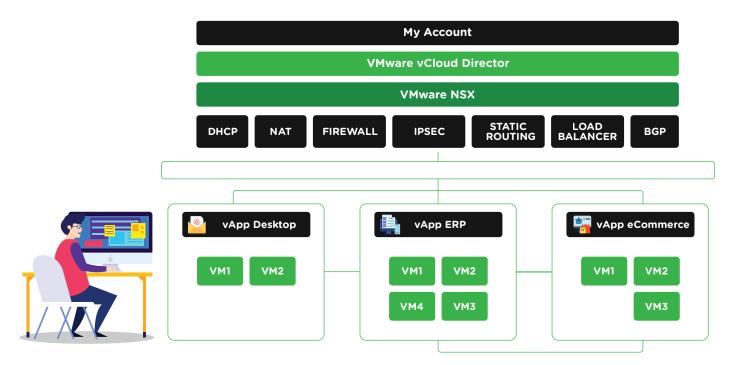

## VMWARE VIRTUAL DATA CENTRE

### Own a world class data center at your finger tips

Virtual Data Center (VDC) simplifies your first step to a fully virtualized data center architecture by allowing you to rapidly provision and easily manage a pool of virtual machines/servers for every business needs. Forget predefined instance sizes and avoid the complexity of networking and security as you flexibly scale up and scale down the virtual resources without investing/CapEx.

#### Use cases:

VDC is beneficial to virtually any business need, including development, database, ERP systems, e-commerce, health care system, and many other custom applications.

#### **VDC** for corporate internal applications

Whether as a production or test environment, VDC offers a scalable and redundant cloud computing service with dedicated resources and a low starting price point.

#### **VDC** for any applications

A VDC provides an infrastructure that enables you to develop and deploy scalable, globally-available applications and websites, and to actually put them into operation for intended users.

#### **VDC** for active disaster recovery

Also serving as a source of backup and replication, a VDC provides an organization with a way to recover data and/or implement failover in the event of man-made or natural catasthrope.