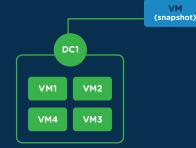

## **VDC** Backup

An easy and practical backup to safeguard your virtual machines

#### Features:

VM snapshot backups with automated schedule

**Agent-less** 

**Multi-restore points** 

**Backup VM to a primary** or secondary DC