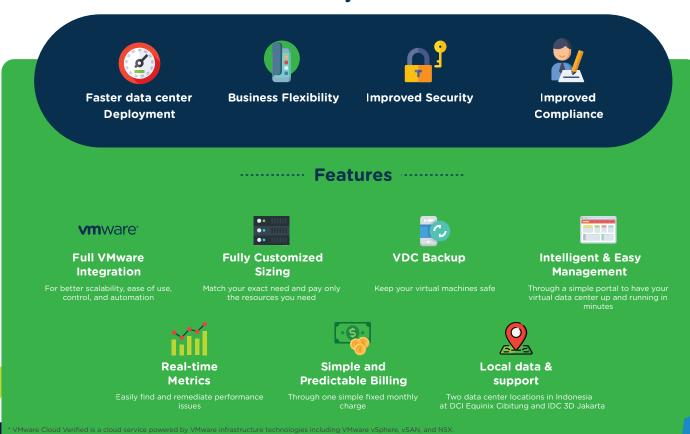

## VMWARE VIRTUAL DATA CENTRE



### Own a world class data center at your finger tips

Virtual Data Center (VDC) simplifies your first step to a fully virtualized data center architecture by allowing you to rapidly provision and easily manage a pool of virtual machines/servers for every business needs. Forget predefined instance sizes and avoid the complexity of networking and security as you flexibly scale up and scale down the virtual resources without investing/CapEx.

#### Benefits for your business:







#### Use cases:

VDC is beneficial to virtually any business need, including development, database, ERP systems, e-commerce, health care system, and many other custom applications.



#### **VDC** for corporate internal applications

Whether as a production or test environment, VDC offers a scalable and redundant cloud computing service with dedicated resources and a low starting price point.



#### **VDC** for any applications

A VDC provides an infrastructure that enables you to develop and deploy scalable, globally-available applications and websites, and to actually put them into operation for intended users.



#### **VDC** for active disaster recovery

Also serving as a source of backup and replication, a VDC provides an organization with a way to recover data and/or implement