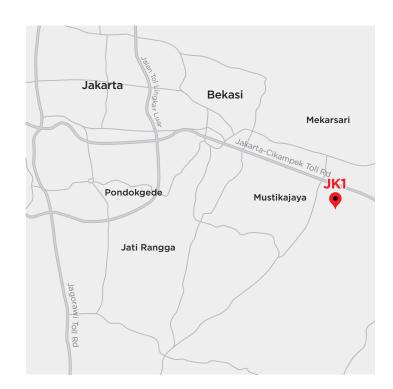

#### **EQUINIX JAKARTA DATA CENTERS**

Equinix helps companies accelerate business performance by connecting them to their customers and partners inside the world's most networked data centers. Our Jakarta partner data center is a business hub for many companies, and customers can choose from a broad range of service providers. Our Jakarta facility is located at Cibitung, which provides an ample and stable infrastructure of electricity, telecommunications, security and other support facilities. The Equinix metro Jakarta partner data center offers approximately 14,000 square feet (1,000 square meters) of colocation space.

Our Jakarta partner data center enables customers to be part of a rich industry ecosystem that is strategically located in the heart of the largest economy in Southeast Asia. The site is located approximately one hour from the Sudirman Central Business District. This state-of-the-art data center offers a full range of premium colocation, interconnection and support services to a wide range of secure digital ecosystems. These ecosystems, all operating as part of Platform Equinix<sup>TM</sup>, include networks, enterprise, content, cloud and IT service companies, as well as financial institutions.

# **JAKARTA IBX® BENEFITS**

- Strategic Cibitung location provides excellent supporting infrastructure of electricity, telecommunications, security and other facilities
- Available connections to secure digital ecosystems built by networks, enterprise, cloud, IT companies and financial institutions
- · Indonesian democracy is vibrant and stable